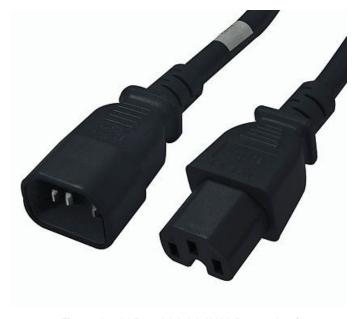

## PRODUCT SPECIFICATIONS

- Offered in 16 AWG
- Standard black, custom colors optional
- UL rated

Figure 1 - C15 to C14 16 AWG Power Cord